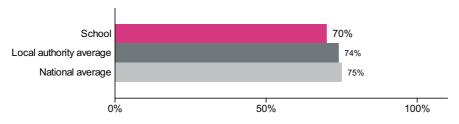

#### Percentage achieving the expected standard or higher in reading

Number of pupils = 10

Percentage achieving the expected standard or higher in reading