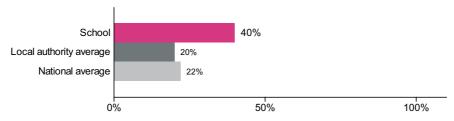

#### Percentage achieving greater depth in reading

Number of pupils = 10

Percentage achieving greater depth in reading