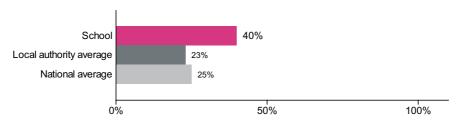

#### Percentage achieving greater depth in reading

Number of pupils = 10

Percentage achieving greater depth in reading