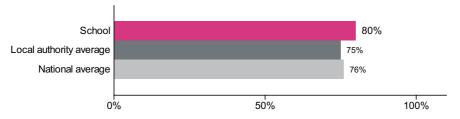

#### Percentage achieving the expected standard or higher in reading

Number of pupils = 10

Percentage achieving the expected standard or higher in reading