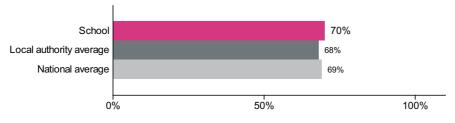

## Percentage achieving the expected standard or higher in writing

Number of pupils = 10

Percentage achieving the expected standard or higher in writing