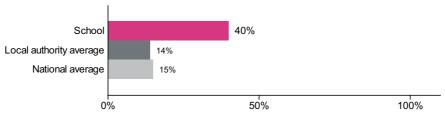

### Percentage achieving greater depth in writing

Number of pupils = 10

Percentage achieving greater depth in writing