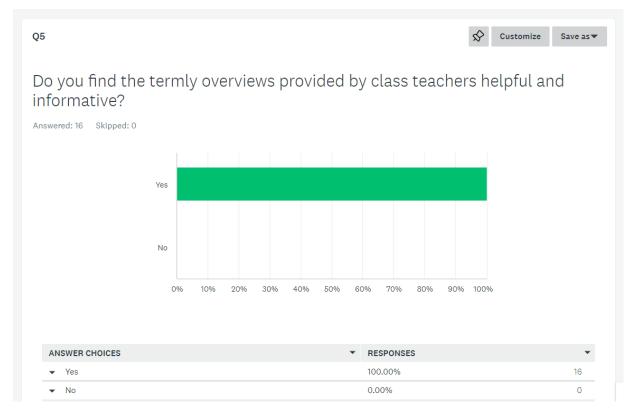

The teachers will continue to produce these and send them home at the beginning of each term. Copies can also be found on the school website.

Great, I will continue to send these out.