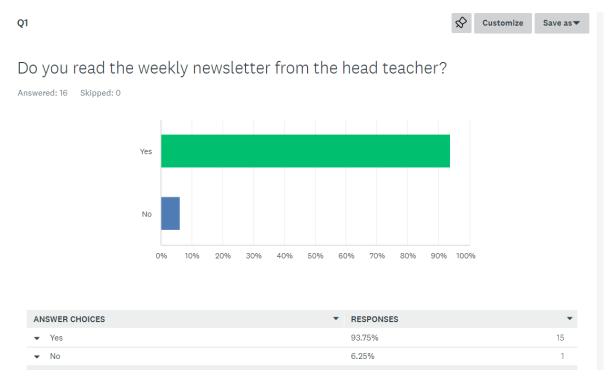

## **Communications Survey Result**

Please see the results of each question and the next steps:

Great, there is a lot of important updates on the newsletter each week. It is also updated to the school website. You can also check the school calendar for important dates.