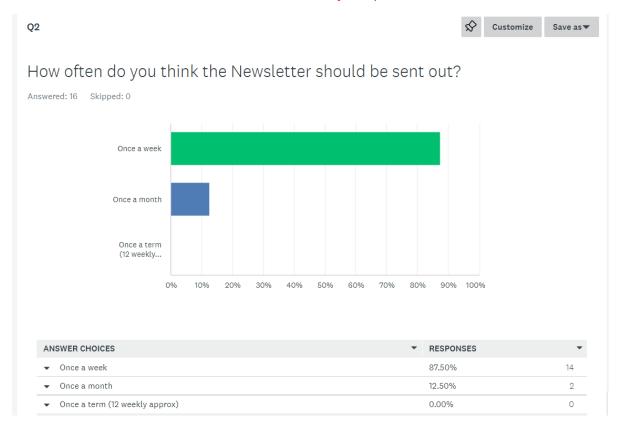

I will continue to send out the newsletter weekly.

The school likes to update parents on the Governance as it is a vital part of the successful running of the school. We will continue to send this newsletter at the end of each term.