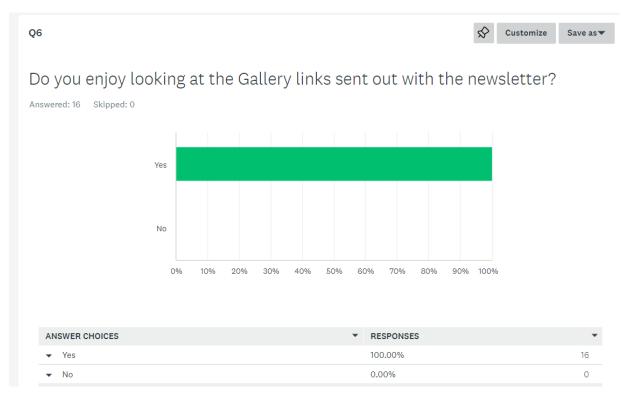

The teachers will continue to produce these and send them home at the beginning of each term. Copies can also be found on the school website.

Great, I will continue to send these out.