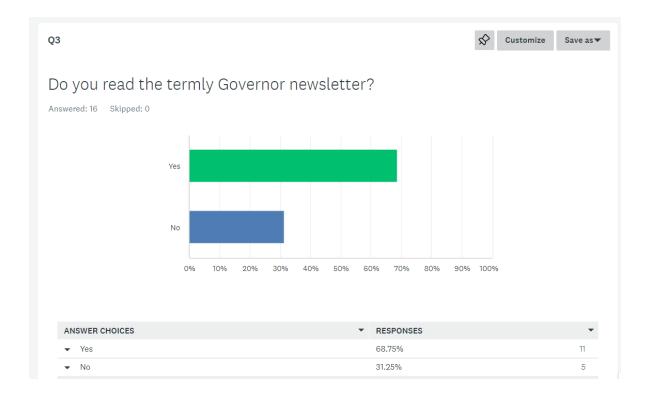

I will continue to send out the newsletter weekly.

The school likes to update parents on the Governance as it is a vital part of the successful running of the school. We will continue to send this newsletter at the end of each term.