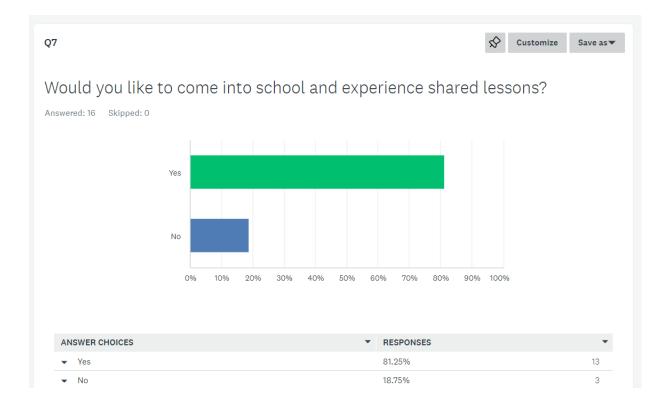

## **Communications Survey Result**

Please see the results of each question and the next steps:



Great, there is a lot of important updates on the newsletter each week. It is also updated to the school website. You can also check the school calendar for important dates.



I will continue to send out the newsletter weekly.



The school likes to update parents on the Governance as it is a vital part of the successful running of the school. We will continue to send this newsletter at the end of each term.





The teachers will continue to produce these and send them home at the beginning of each term. Copies can also be found on the school website.



Great, I will continue to send these out.