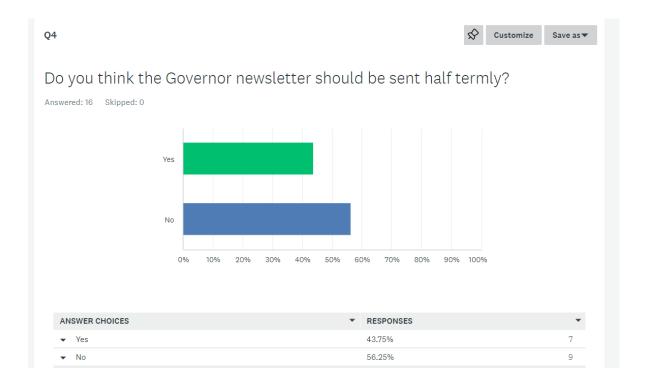

I will continue to send out the newsletter weekly.

The school likes to update parents on the Governance as it is a vital part of the successful running of the school. We will continue to send this newsletter at the end of each term.