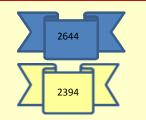

## Aston Le Walls Village Fete

Please join us at this annual event. Our children have been asked to perform a dance at the opening. For those taking part please arrive at 1.45pm

House Point Totals

Please note the dates of these forthcoming events.