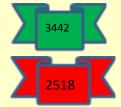

## Aston Le Walls Village Fete

Please join us at this annual event. Our children have been asked to perform a dance at the opening. For those taking part please arrive at 1.45pm

House Point Totals

Please note the dates of these forthcoming events.